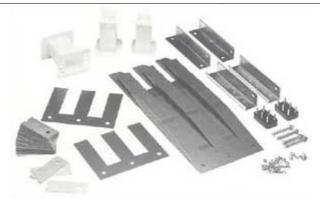

### Three phase transformers kit

- IT.0458.02 200VA:
- IT.0458.03 300VA:
- IT.0458.05 500VA:
- IT.0458.07 700VA:
- IT.0458.10 1000VA:

## Kit for the construction of 6 different types of transformers

- 1. Single phase transformer 200VA
- 2. Single phase transformer 600VA
- 3. Single phase transformer 1000VA
- 4. Three phase transformer 300VA
- 5. Three phase transformer 600VA
- 6. Three phase transformer 1000VA