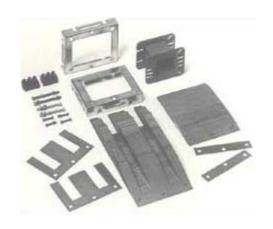

## Kits for transformer assembly

This range of kits allows the design and the construction of single and three-phase transformers.

Each kit includes all the parts necessary for this purpose.

Copper is not included

Manual with theory and calculation is also included with each kit.

#### Available kit:

- Single phase transformers kit
- IT.0457.01 100VA:
- IT.0457.02 200VA:
- IT.0457.03 300VA:
- IT.0457.06 600VA:
- IT.0457.10 -1000VA: