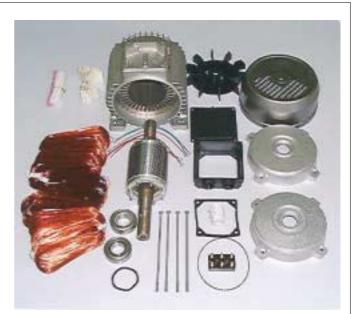

### Kits for motor assembly

This range of kits allows the design and the construction of single and three-phase motor.

Each kit includes all the parts necessary for this purpose, such as stator, rotor, coils, covers, bearings, etc.

Copper is not included

Manual with theory and calculation is also included with each kit.